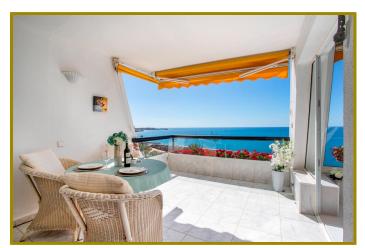

## **Apartment in Patalavaca**

Price excl. costs: 550.000 €

Zone: Patalavaca Community fees: 396 € Ref: A919S

Bedrooms: 2 Bathrooms: 1 M2 constructed/plot: 70/70

Location: The apartment is located on the beach front in Gran Canaria's perhaps best location in the popular complex Montemarina by Anfi del Mar. The beach below the complex is right outside the communal garden. It is a few minutes' walk to Anfi beach with white, Caribbean-inspired shell sand palm trees. There is also a large grocery store with international goods (SPAR), all kinds of shops, restaurants, cafes and a beach club at the heart shaped island. The complex itself offers: Beautiful, well-kept, green garden areas with palm trees and flowers in all kinds of colors. Direct access to the promenade and the sea. 3 communal pools with sun terraces (1 heated). Tennis court and gym (for members). 24-hour reception.