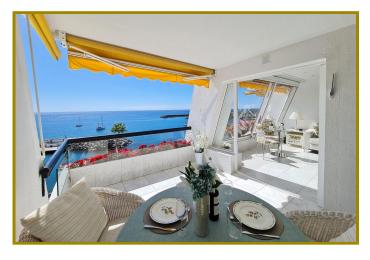

## **Apartment in Patalavaca**

Price excl. costs: 550.000 €

Zone: Patalavaca Community fees: 396 € Ref: A919S

Bedrooms: 2 Bathrooms: 1 M2 constructed/plot: 70/70

Location: The apartment is located on the beach front in Gran Canaria's perhaps best location in the popular complex Montemarina by Anfi del Mar. The beach below the complex is right outside the communal garden. It is a few minutes' walk to Anfi beach with white, Caribbean-inspired shell sand palm trees. There is also a large grocery store with international goods (SPAR), all kinds of shops, restaurants, cafes and a beach club at the heart shaped island. The complex itself offers: Beautiful, well-kept, green garden areas with palm trees and flowers in all kinds of colors. Direct access to the promenade and the sea. 3 communal pools with sun terraces (1 heated). Tennis court and gym (for members). 24-hour reception.