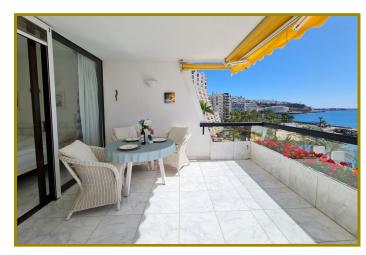

## **Apartment in Patalavaca**

Price excl. costs: 550.000 €

Zone: Patalavaca Community fees: 396 € Ref: A919S

Bedrooms: 2 Bathrooms: 1 M2 constructed/plot: 70/70

Location: The apartment is located on the beach front in Gran Canaria's perhaps best location in the popular complex Montemarina by Anfi del Mar. The beach below the complex is right outside the communal garden. It is a few minutes' walk to Anfi beach with white, Caribbean-inspired shell sand palm trees. There is also a large grocery store with international goods (SPAR), all kinds of shops, restaurants, cafes and a beach club at the heart shaped island. The complex itself offers: Beautiful, well-kept, green garden areas with palm trees and flowers in all kinds of colors. Direct access to the promenade and the sea. 3 communal pools with sun terraces (1 heated). Tennis court and gym (for members). 24-hour reception.