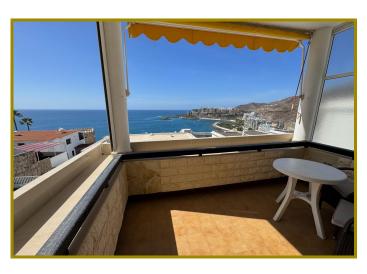

## **Apartment in Patalavaca**

Price excl. costs: 349.000 €

Zone: Patalavaca Community fees: 0 € Ref: A931S

Bedrooms: 2 Bathrooms: 1 M2 constructed/plot: 69/69

Are you looking for a spacious apartment with stunning sea views, convenient ground-level access, and a private parking space right in front of the house? all without monthly community fees and in a quiet location? Then you may have found your dream property in Gran Canaria! This corner apartment, approximately 70 m² in size, is located in a highly sought-after residential area in Patalavaca and offers spectacular views of the Atlantic Ocean and the bay of Anfi del Mar. After parking your vehicle in the designated space in front of the four-unit building, it?s just a few steps to the apartment entrance. Upon entering, you will find the hallway. To the left, there is a practical laundry room.