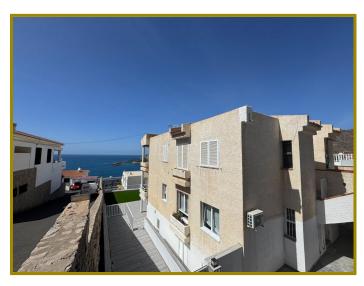

## **Apartment in Patalavaca**

Price excl. costs: 349.000 €

Zone: Patalavaca Community fees: 0 € Ref: A931S

Bedrooms: 2 Bathrooms: 1 M2 constructed/plot: 69/69

Are you looking for a spacious apartment with stunning sea views, convenient ground-level access, and a private parking space right in front of the house? all without monthly community fees and in a quiet location? Then you may have found your dream property in Gran Canaria! This corner apartment, approximately 70 m² in size, is located in a highly sought-after residential area in Patalavaca and offers spectacular views of the Atlantic Ocean and the bay of Anfi del Mar. After parking your vehicle in the designated space in front of the four-unit building, it?s just a few steps to the apartment entrance. Upon entering, you will find the hallway. To the left, there is a practical laundry room.