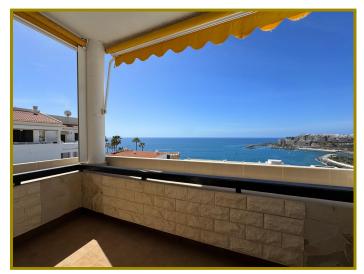

## **Apartment in Patalavaca**

Price excl. costs: 349.000 €

Zone: Patalavaca Community fees: 0 € Ref: A931S

Bedrooms: 2 Bathrooms: 1 M2 constructed/plot: 69/69

Are you looking for a spacious apartment with stunning sea views, convenient ground-level access, and a private parking space right in front of the house? all without monthly community fees and in a quiet location? Then you may have found your dream property in Gran Canaria! This corner apartment, approximately 70 m² in size, is located in a highly sought-after residential area in Patalavaca and offers spectacular views of the Atlantic Ocean and the bay of Anfi del Mar. After parking your vehicle in the designated space in front of the four-unit building, it?s just a few steps to the apartment entrance. Upon entering, you will find the hallway. To the left, there is a practical laundry room.