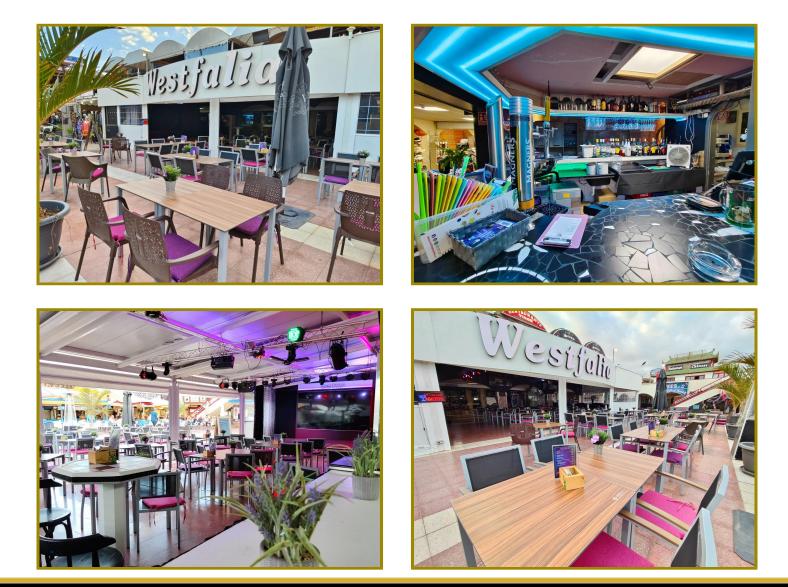

Located in the heart of Playa del Inglés, within the lively and busy Cita Shopping Centre, one of the area?s most iconic venues is now available: Westfalia.~~? A historic show bar operating since 1978, known for its live music, cabaret, and Drag Queen performances.~~? Ground floor location, right in the central plaza of the shopping centre, offering high visibility and a steady international clientele year-round.~~? Indoor area: 80 m<sup>2</sup>~?Terrace: 108 m<sup>2</sup> with seating capacity for up to 140 guests~~? Includes a DJ booth with upgraded electrical system, ideal for delivering a top-quality musical experience.~~?? Please note: the venue has undergone some modifications since the photos were taken. The kitchen is no longer present, but the space remains highly versatile and adaptable.